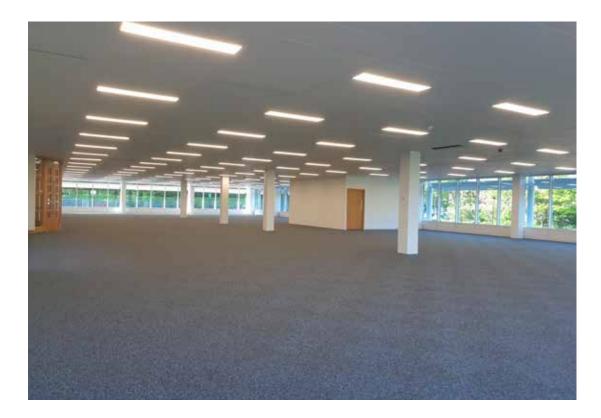

## **SPECIFICATION**

- · Attractive, full height atrium
- · Superb natural light throughout
- VAV Air Conditioning
- Fully accessible raised floors
- Suspended metal tiled ceilings
- · Recessed fluorescent lighting
- Two 13 person passenger lifts
- · Male and female toilets on each floor
- On-site estate management
- 24 hour CCTV coverage
- Superb parking ratio 1:235 sq ft