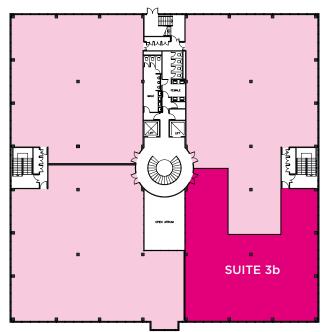

# **AVAILABILITY**

| Ground Floor | Suite 1    | LET to Perrys            |
|--------------|------------|--------------------------|
| Ground Floor | Suite 2    | LET to CIWM              |
| First Floor  | Suites 3-4 | LET to Infinis plc       |
| First Floor  | Suite 3b   | 3,352 sq ft TO LET       |
| Second Floor | Suite 6    | 4,710 sq ft TO LET       |
| Second Floor | Suite 6    | LET to Balfour Beatty    |
| Second Floor | Suite 7    | LET to Allied Irish Bank |
| Second Floor | Suite 8    | LET to Orbit Group Ltd   |
| Second Floor | Suite 9    | LET to HSBC              |

First Floor