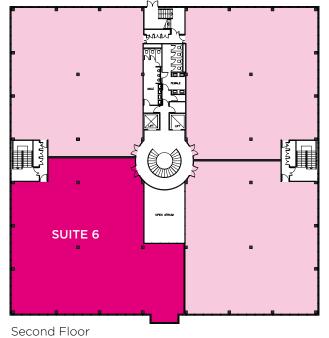

# **AVAILABILITY**

| Ground Floor | Suite 1    | LET to Perrys            |
|--------------|------------|--------------------------|
| Ground Floor | Suite 2    | LET to CIWM              |
| First Floor  | Suites 3-4 | LET to Infinis plc       |
| First Floor  | Suite 3b   | 3,352 sq ft TO LET       |
| Second Floor | Suite 6    | 4,710 sq ft TO LET       |
| Second Floor | Suite 6    | LET to Balfour Beatty    |
| Second Floor | Suite 7    | LET to Allied Irish Bank |
| Second Floor | Suite 8    | LET to Orbit Group Ltd   |
| Second Floor | Suite 9    | LET to HSBC              |

First Floor