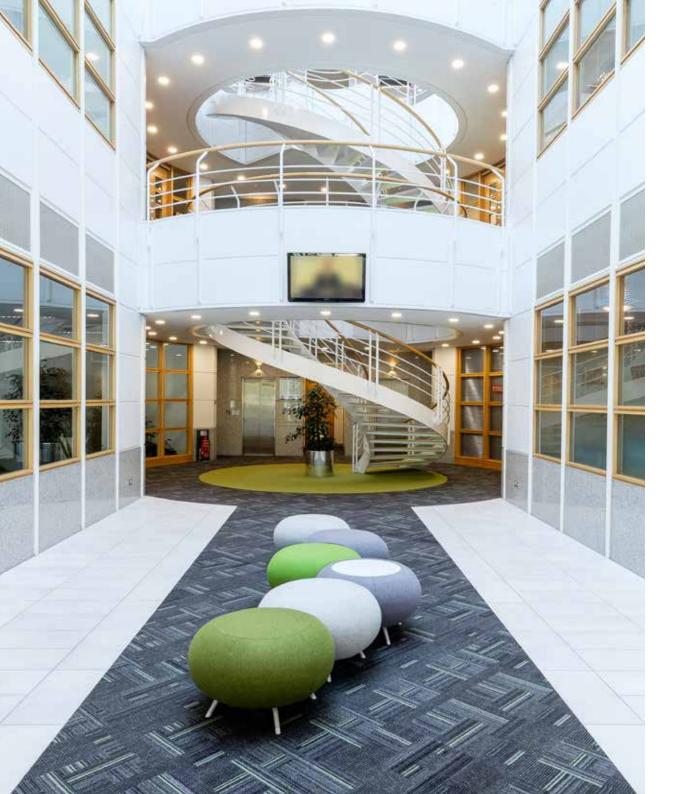

## **SPECIFICATION**

- · Attractive, full height atrium
- · Superb natural light throughout
- VAV Air Conditioning
- Fully accessible raised floors
- Suspended metal tiled ceilings
- · Recessed fluorescent lighting
- Two 13 person passenger lifts
- · Male and female toilets on each floor
- On-site estate management
- 24 hour CCTV coverage
- Superb parking ratio 1:235 sq ft