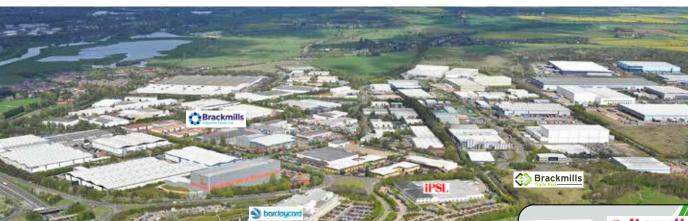

# LOCATION

Quadra is situated on Northampton Business Park, which is the premier office development in Northampton. Occupiers include Barclaycard, Ricoh and Grant Thornton. The Park is located approximately 2 miles south east of Northampton town centre and 3 miles from Junction 15 of the M1, via the A45 dual carriageway. Northampton rail station is 3 miles away, with frequent services to Milton Keynes (14 mins), London (46 mins) and Birmingham (1hr 1min).