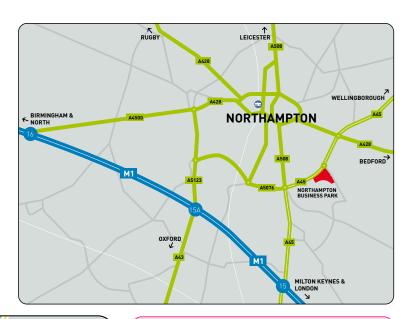

# LOCATION

Quadra is situated on Northampton Business Park, which is the premier office development in Northampton. Occupiers include Barclaycard, Ricoh and Grant Thornton. The Park is located approximately 2 miles south east of Northampton town centre and 3 miles from Junction 15 of the M1, via the A45 dual carriageway. Northampton rail station is 3 miles away, with frequent services to Milton Keynes (14 mins), London (46 mins) and Birmingham (1hr 1min).