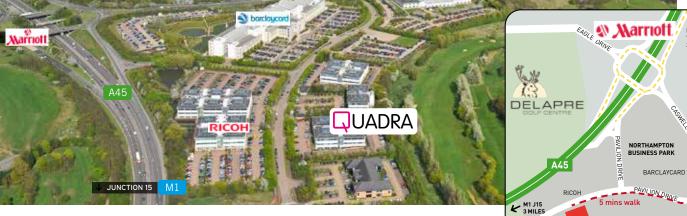

## **AMENITIES**

Brackmills Trade Park Costa Coffee, Subway, Greggs & Pizza Hut 0.5 miles Marriott Hotel Eagle Drive 0.5 miles Hardingstone High Street Various shops and pubs 1 mile Delepre Golf Complex, Bar & Restaurant 1 mile Waitrose

Newport Pagnell Road 1.5 miles

Holiday Inn Bedford Road

Premier Inn Bedford Road 2 miles

The Britannia Pub & Restaurant Bedford Road

2 miles

2 miles

A range of amenities are available within 5 minutes of the building